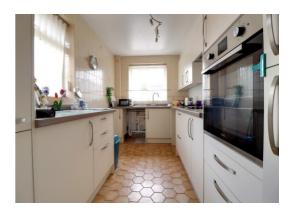

### **Kitchen** 13' 1" x 7' 5" (3.99m x 2.25m)

Fitted with a range of wall, base & drawer units with work surfaces over, and incorporating an inset 1.5 bowl sink with drainer & mixer tap, and appliances include an integrated oven, hob with extractor hood over, and fridge/freezer. In addition, there are two double glazed windows.