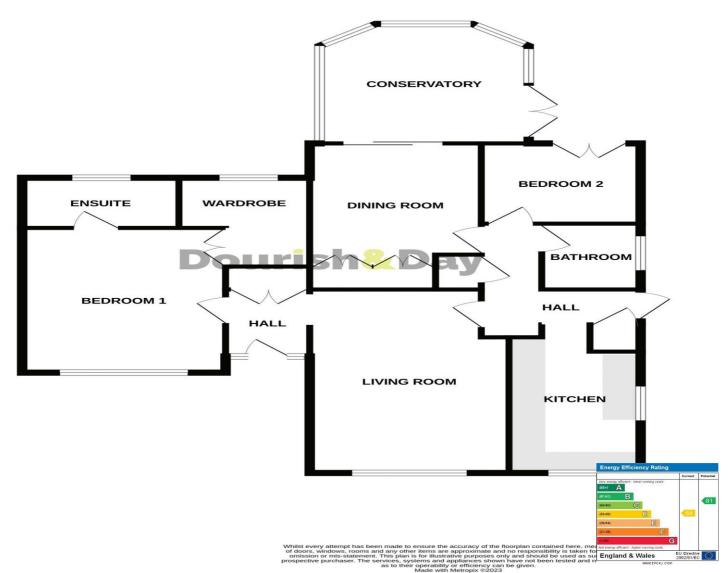

### **Stafford**

Creswell Farm Drive Stafford Staffordshire

A substantial two-bedroom detached bungalow, situated on a spacious and private garden plot within a hugely popular development!

Rarely do these large bungalows become available on Creswell Manor Farm and as a plus, this one has NO CHAIN The accommodation comprises an entrance hall, living room, dining room, conservatory, kitchen, bathroom and two generous bedrooms with the principal bedroom boasting a walk-in wardrobe and an ensuite shower room. Outside there is ample parking on the block paved driveway which sits in front of the carport and the garage. Whilst the rear garden provides an excellent degree of privacy and features seating areas a lawn and well stocked planting beds. This is a real gem of a property so don't miss out!

- Substantial Two Bedroom Detached Bungalow
- Living Room, Dining Room & Conservatory
- Walk-in Wardrobe, En-Suite & Bathroom
- Good Sized Plot & Private Rear Garden
- Block Paved Driveway, Carport & Garage
- Highly Desirable & Convenient Location

#### **Entrance Hallway**

Accessed via a double glazed entrance door, and having wood effect flooring, inset ceiling downlights, a useful built-in storage cupboard, radiator, and internal doors off, to;

#### **Living Room** 17' 9" x 11' 3" (5.41m x 3.44m)

A spacious reception room, having an electric fire set within a wooden surround with marble hearth, a double glazed window to the front elevation, and radiator.

#### **Second Hallway**

Having a double glazed door to the side elevation, a built-in airing cupboard housing the gas central heating boiler, a useful storage cupboard, wood effect flooring, and radiator.

### **Kitchen** 13' 1" x 7' 5" (3.99m x 2.25m)

Fitted with a range of wall, base & drawer units with work surfaces over, and incorporating an inset 1.5 bowl sink with drainer & mixer tap, and appliances include an integrated oven, hob with extractor hood over, and fridge/freezer. In addition, there are two double glazed windows.

#### **Dining Room** 12' 2" x 9' 9" (3.72m x 2.96m)

A second good sized reception room, having two built-in cupboards with drawers, radiator, and a double glazed sliding patio door leading through into the Conservatory.

#### **Conservatory** 11' 7" x 11' 10" (3.52m x 3.60m)

A brick based double glazed conservatory, having double doors providing access out to the rear garden, radiator, and a ceiling fan with light.

#### **Bedroom One** 14' 0" x 11' 6" (4.26m x 3.51m)

A lovely large double bedroom, having a double glazed bow window to the front elevation, a radiator, and inset ceiling downlights.

**Walk-in Wardrobe** 8' 7" x 7' 4" (2.61m x 2.24m) (maximum measurements) Fitted with clothes rails, radiator, and a double glazed window to the rear elevation.

#### **En-suite (Bedroom One)** 4' 10" x 8' 10" (1.47m x 2.70m)

Fitted with a suite comprising of a low-level WC, a pedestal wash hand basin with mixer tap, and an open shower area housing a mains-fed shower. In addition, there is tile effect flooring, inset ceiling downlights, radiator, and a double glazed window to the rear elevation.

#### **Bedroom Two** 7' 9" x 9' 0" (2.36m x 2.75m)

A second bedroom, having double glazed double doors providing views and access out to the rear garden, and radiator.

#### **Bathroom** 6' 6" x 5' 5" (1.97m x 1.64m)

Fitted with a suite comprising of a low-level WC, a wash hand basin with mixer tap & cupboard beneath, and a panelled bath with water jets, a mixer-fill tap, and having a mains-fed shower over. In addition, there is a chrome towel radiator, and a double glazed window to the side elevation.

#### **Outside Front**

The property sits on a lovely sized plot, approached over a block paved driveway providing off-street parking, and a lawned front garden area. The driveway continues to the side of the bungalow to a Carport and then in turn to the Garage.

### **Detached Garage**

A single garage having an up and over access door to the front elevation, a double glazed window to the side elevation, and a pedestrian access door to the rear elevation providing access to/from the rear garden.

#### **Outside Rear**

An enclosed & private rear garden featuring paved & block paved seating areas, a shaped lawn with a variety of mature planting beds, and having gated access to the side & carport.

#### **GROUND FLOOR**

IMPORTANT NOTICE Dourish & Day for themselves and for the vendor or lessors of this property whose agents they are given notice that: (i) the particulars are set out as a general outline only for the guidance of intending purchasers or lessees, and do not constitute, nor constitute part of, an offer of contract, (ii) all descriptions, dimensions, references to condition and necessary permissions for use and occupation, and other details are given in good faith and are believed to be correct but any intending purchasers or tenants should not rely on them as statement or representation of fact but must satisfy themselves by inspection or otherwise as to the correctness of each of them, (iii) no person in the employment of Dourish & Day has any authority to make or give any representation or warranty whatever in relation to this property.