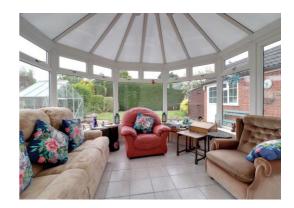

#### **Conservatory** 11' 7" x 11' 10" (3.52m x 3.60m)

A brick based double glazed conservatory, having double doors providing access out to the rear garden, radiator, and a ceiling fan with light.