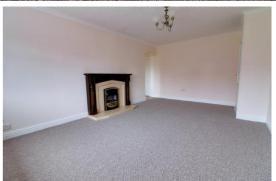

#### **Living Room** 17' 9" x 11' 3" (5.41m x 3.44m)

A spacious reception room, having an electric fire set within a wooden surround with marble hearth, a double glazed window to the front elevation, and radiator.