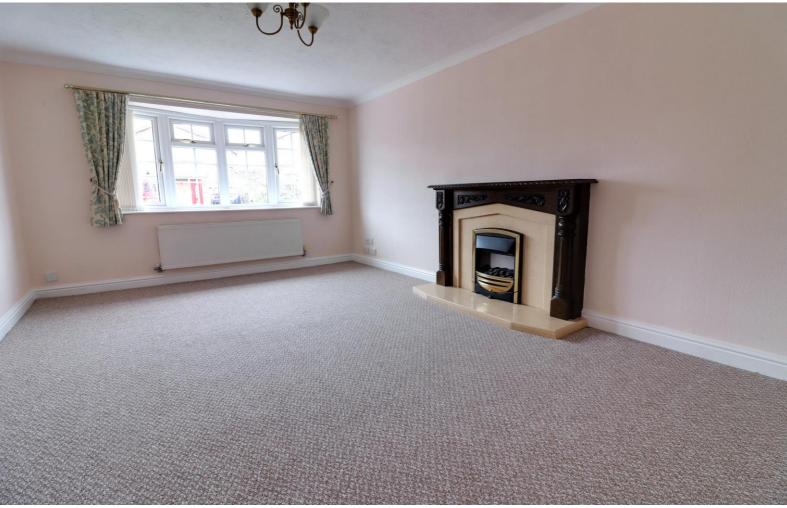

#### **Living Room** 17' 9" x 11' 3" (5.41m x 3.44m)

A spacious reception room, having an electric fire set within a wooden surround with marble hearth, a double glazed window to the front elevation, and radiator.