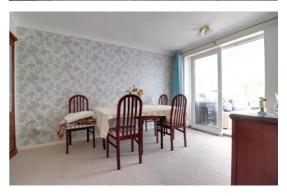

#### **Dining Room** 12' 2" x 9' 9" (3.72m x 2.96m)

A second good sized reception room, having two built-in cupboards with drawers, radiator, and a double glazed sliding patio door leading through into the Conservatory.