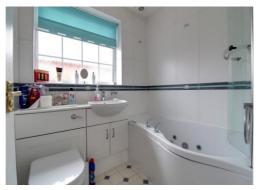

#### **Bathroom** 6' 6" x 5' 5" (1.97m x 1.64m)

Fitted with a suite comprising of a low-level WC, a wash hand basin with mixer tap & cupboard beneath, and a panelled bath with water jets, a mixer-fill tap, and having a mains-fed shower over. In addition, there is a chrome towel radiator, and a double glazed window to the side elevation.