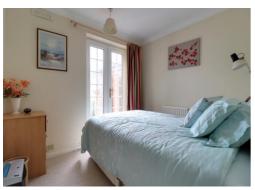

#### **Bedroom One** 14' 0" x 11' 6" (4.26m x 3.51m)

A lovely large double bedroom, having a double glazed bow window to the front elevation, a radiator, and inset ceiling downlights.

**Walk-in Wardrobe** 8' 7" x 7' 4" (2.61m x 2.24m) (maximum measurements) Fitted with clothes rails, radiator, and a double glazed window to the rear elevation.