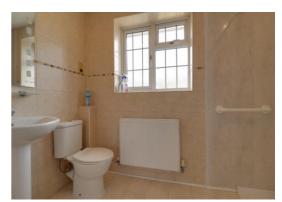

#### **En-suite (Bedroom One)** 4' 10" x 8' 10" (1.47m x 2.70m)

Fitted with a suite comprising of a low-level WC, a pedestal wash hand basin with mixer tap, and an open shower area housing a mains-fed shower. In addition, there is tile effect flooring, inset ceiling downlights, radiator, and a double glazed window to the rear elevation.

#### **Bathroom** 6' 6" x 5' 5" (1.97m x 1.64m)

Fitted with a suite comprising of a low-level WC, a wash hand basin with mixer tap & cupboard beneath, and a panelled bath with water jets, a mixer-fill tap, and having a mains-fed shower over. In addition, there is a chrome towel radiator, and a double glazed window to the side elevation.