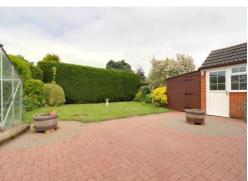

#### **Outside Rear**

An enclosed & private rear garden featuring paved & block paved seating areas, a shaped lawn with a variety of mature planting beds, and having gated access to the side & carport.