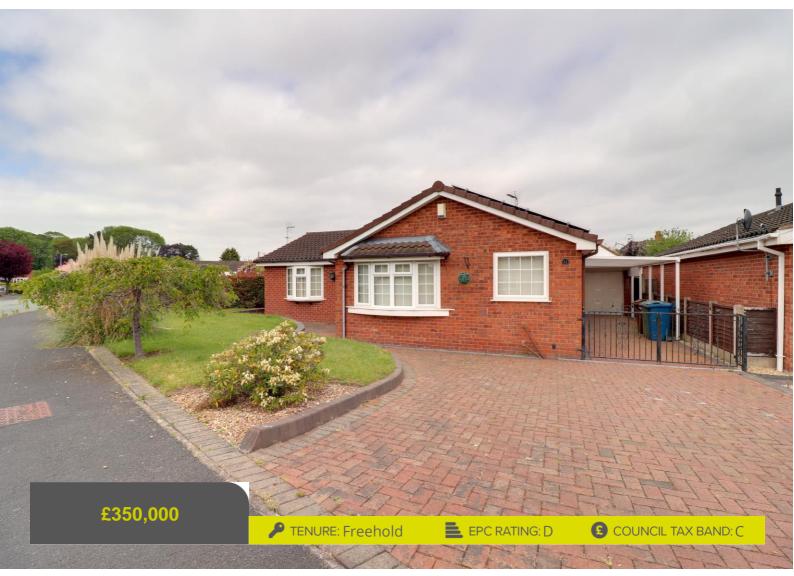

### **Stafford**

Creswell Farm Drive Stafford Staffordshire

A substantial two-bedroom detached bungalow, situated on a spacious and private garden plot within a hugely popular development!

Rarely do these large bungalows become available on Creswell Manor Farm and as a plus, this one has NO CHAIN The accommodation comprises an entrance hall, living room, dining room, conservatory, kitchen, bathroom and two generous bedrooms with the principal bedroom boasting a walk-in wardrobe and an ensuite shower room. Outside there is ample parking on the block paved driveway which sits in front of the carport and the garage. Whilst the rear garden provides an excellent degree of privacy and features seating areas a lawn and well stocked planting beds. This is a real gem of a property so don't miss out!

- Substantial Two Bedroom Detached Bungalow
- Living Room, Dining Room & Conservatory
- Walk-in Wardrobe, En-Suite & Bathroom
- Good Sized Plot & Private Rear Garden
- Block Paved Driveway, Carport & Garage
- Highly Desirable & Convenient Location

#### **Outside Front**

The property sits on a lovely sized plot, approached over a block paved driveway providing off-street parking, and a lawned front garden area. The driveway continues to the side of the bungalow to a Carport and then in turn to the Garage.