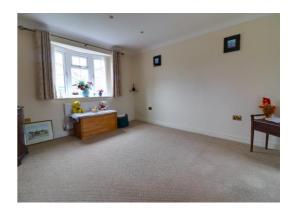

#### **Bedroom One** 14' 0" x 11' 6" (4.26m x 3.51m)

A lovely large double bedroom, having a double glazed bow window to the front elevation, a radiator, and inset ceiling downlights.

**Walk-in Wardrobe** 8' 7" x 7' 4" (2.61m x 2.24m) (maximum measurements) Fitted with clothes rails, radiator, and a double glazed window to the rear elevation.

#### **Bedroom Two** 7' 9" x 9' 0" (2.36m x 2.75m)

A second bedroom, having double glazed double doors providing views and access out to the rear garden, and radiator.